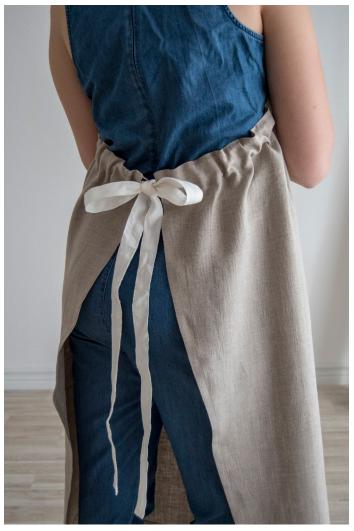

# HALF APRON WITH A POCKET

Linen half apron with a side pocket. Apron is decorated with contrast color waist and straps. One size fits all.

#### **Features**

One side pocket Long tie straps Waist width 7 cm

Size: 110 x 67 cm Item code: **APR8** 

## HALF APRON WITH PLEATS

Romantic linen half apron with a side pocket. The apron is decorated with pleats. One size fits all.

### Features

One side pocket Long tie straps Decorative pleats in the front

Size: 76 x 117 cm Item code: **APR10** 