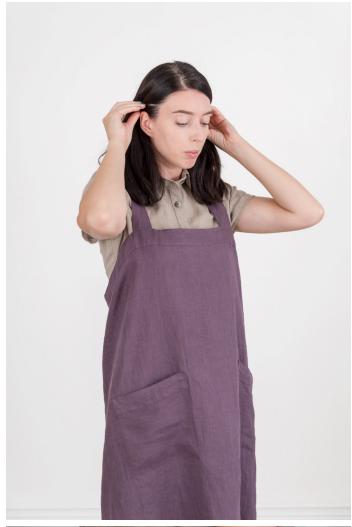

# CROSS-BACK APRON

Cross-back linen kitchen apron with a pocket. One size fits all.

### Features

One side pocket Cross-back straps

Size: 112 x 82 cm Item code: **APR6** 