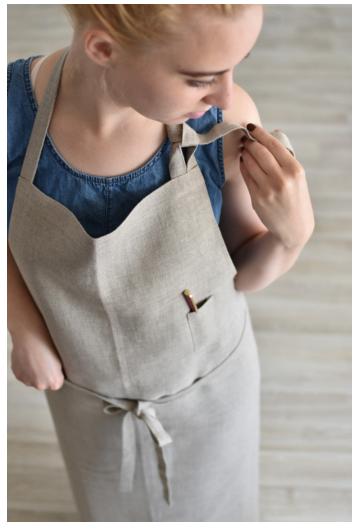

## CLASSIC BIB APRON

Classic linen kitchen apron with front pocket and adjustable strap. One size fits all.

#### **Features**

Dual front pocket Long adjustable strap

Size: 92 x 75 cm Item code: **APR1** 

Also available Short classic linen kitchen apron with front pocket and adjustable strap. One size fits all.