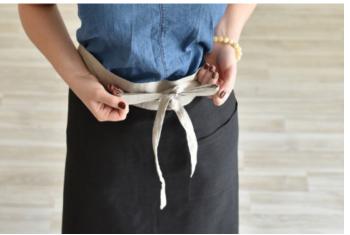

# HALF APRON WITH A POCKET

Linen half apron with a side pocket. Apron is decorated with contrast color waist and straps. One size fits all.

#### **Features**

One side pocket Long tie straps Waist width 7 cm

Size: 110 x 67 cm Item code: **APR8** 