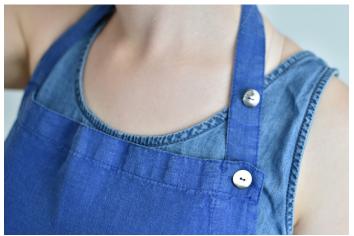

# WASHED COLORFUL APRON

Classic bib with adjustable neck strap. Neck strap is adjusted by two buttons on one side.

### Features

Side pockets Washed linen fabric Adjustable straps

Size: 98 x 89 cm Item code: **APR7** 