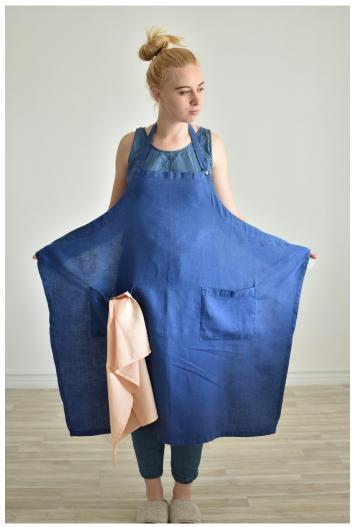

# WASHED COLORFUL APRON

Classic bib with adjustable neck strap. Neck strap is adjusted by two buttons on one side.

### Features

Side pockets Washed linen fabric Adjustable straps

Size: 98 x 89 cm Item code: **APR7** 