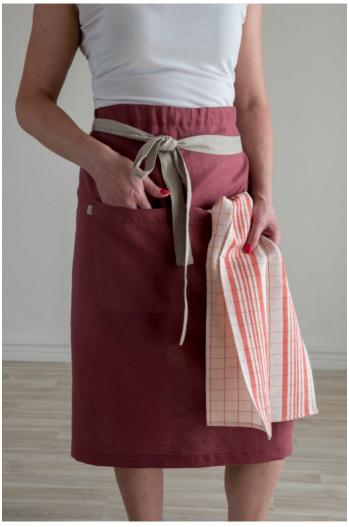

# HALF APRON WITH A POCKET

Linen half apron with a side pocket. Apron is decorated with contrast color waist and straps. One size fits all.

#### **Features**

One side pocket Long tie straps Waist width 7 cm

Size: 110 x 67 cm Item code: **APR8** 