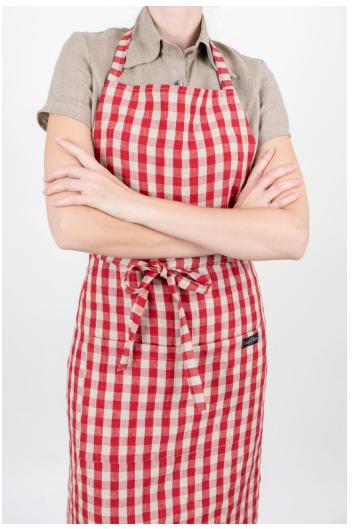

## CLASSIC BIB APRON

Classic linen kitchen apron with front pocket and adjustable strap. One size fits all.

#### **Features**

Dual front pocket Long adjustable strap

Size: 92 x 75 cm Item code: **APR1** 

Also available Short classic linen kitchen apron with front pocket and adjustable strap. One size fits all.