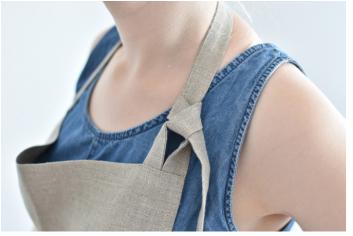

## CLASSIC BIB APRON

Classic linen kitchen apron with front pocket and adjustable strap. One size fits all.

#### **Features**

Dual front pocket Long adjustable strap

Size: 92 x 75 cm Item code: **APR1** 

Also available Short classic linen kitchen apron with front pocket and adjustable strap. One size fits all.