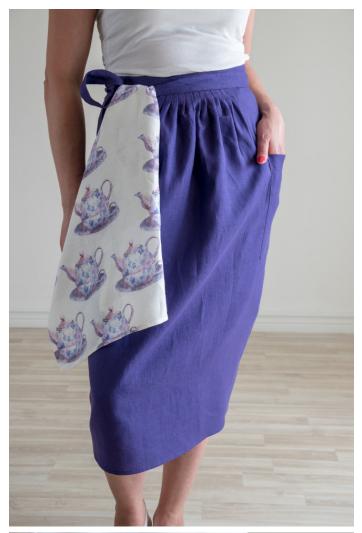

## HALF APRON WITH PLEATS

Romantic linen half apron with a side pocket. The apron is decorated with pleats. One size fits all.

### Features

One side pocket Long tie straps Decorative pleats in the front

Size: 76 x 117 cm Item code: **APR10** 