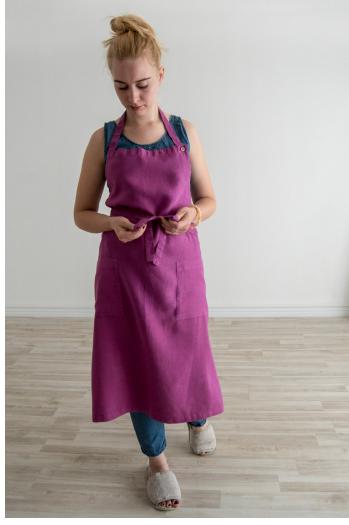

# WASHED COLORFUL APRON

Classic bib with adjustable neck strap. Neck strap is adjusted by two buttons on one side.

### Features

Side pockets Washed linen fabric Adjustable straps

Size: 98 x 89 cm Item code: **APR7** 