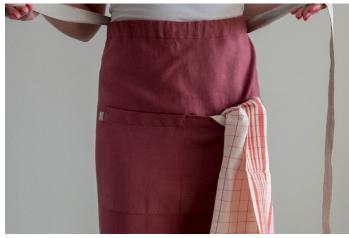

# LONG APRON WITH TIE STRAP

Long linen bib apron with side pocket for pen. One size fits all. Apron height can be adjusted with tie strap.

#### **Features**

Side pocket for pen Long tie straps

Size: 86 x 110 cm Item code: **APR4** 

The apron can be produced from any selected fabric in simple wash or stone wash fabric finish.