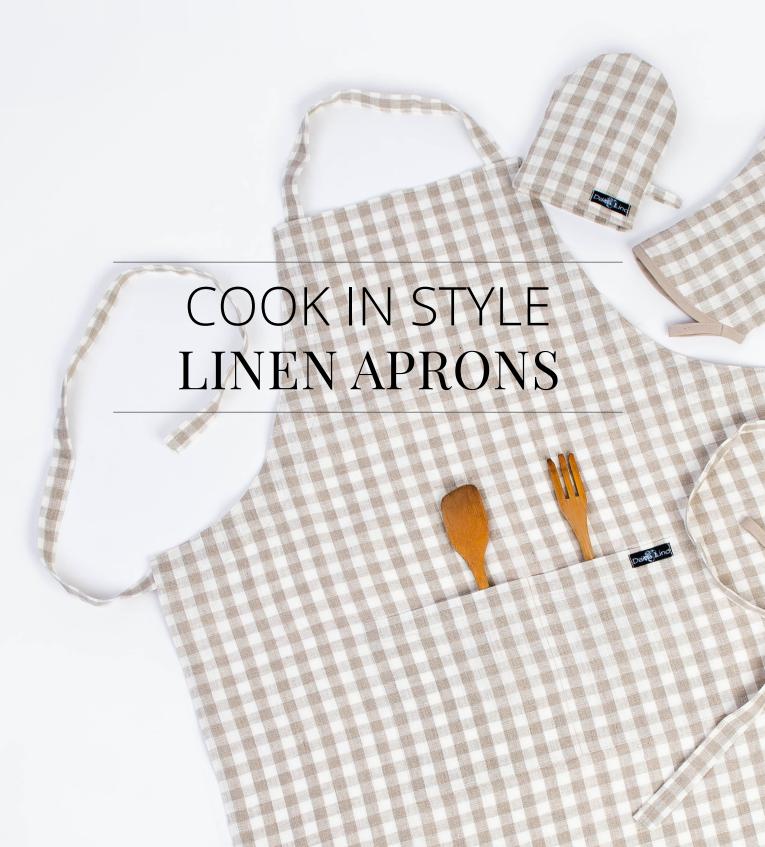

## CLASSIC BIB APRON

Classic linen kitchen apron with front pocket and adjustable strap. One size fits all.

#### **Features**

Dual front pocket Long adjustable strap

Size: 92 x 75 cm Item code: **APR1** 

Also available Short classic linen kitchen apron with front pocket and adjustable strap. One size fits all.

# LONG APRON WITH TIE STRAP

Long linen bib apron with side pocket for pen. One size fits all. Apron height can be adjusted with tie strap.

#### **Features**

Side pocket for pen Long tie straps

Size: 86 x 110 cm Item code: **APR4** 

The apron can be produced from any selected fabric in simple wash or stone wash fabric finish.