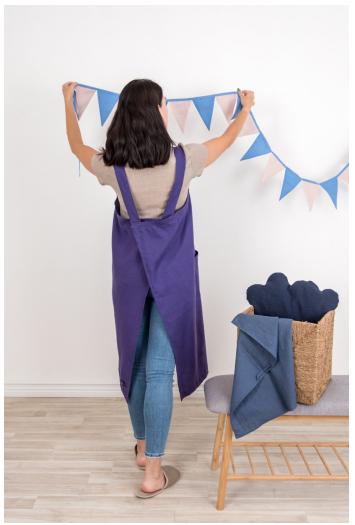

# CROSS-BACK APRON

Cross-back linen kitchen apron with a pocket. One size fits all.

### Features

One side pocket Cross-back straps

Size: 112 x 82 cm Item code: **APR6** 