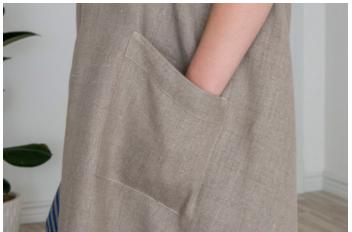

# CROSS-BACK APRON

Cross-back linen kitchen apron with a pocket. One size fits all.

### Features

One side pocket Cross-back straps

Size: 112 x 82 cm Item code: **APR6** 