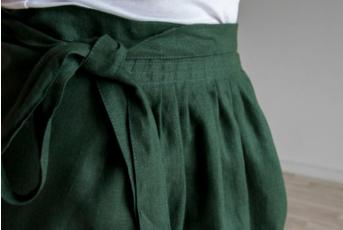

## WASHED LINEN HALF APRON

Linen half apron with a double pocket. Apron is decorated with contrast color waist strap.

One size fits all.

### Features

Double front pocket Washed linen fabric Adjustable width Long strap

Size: 108 x 72 cm Item code: **APR11** 