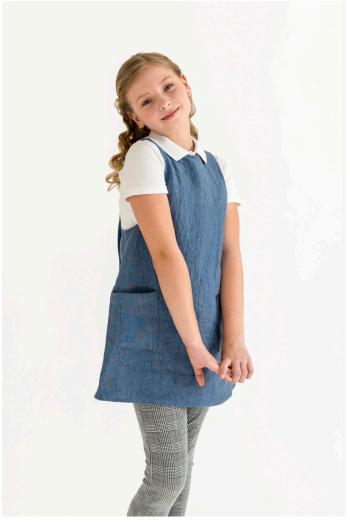

## ROUNDED CROSS-BACK APRON

Cross-back linen kitchen apron with side pockets. Washed linen apron has rounded sides and wide straps. Side pockets are perfect for anything from kitchen to craft suplies.

#### **Features**

Two side pockets Cross-back straps Rounded design Knee length

Size S-M: 78x112 cm Size L-XL: 104x143 cm

Item code: **APR12** 