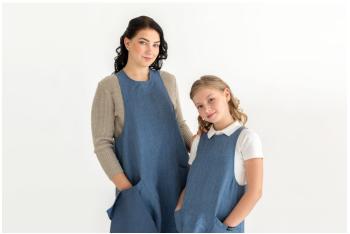

## ROUNDED CROSS-BACK APRON

Cross-back linen kitchen apron with side pockets. Washed linen apron has rounded sides and wide straps. Side pockets are perfect for anything from kitchen to craft suplies.

#### **Features**

Two side pockets Cross-back straps Rounded design Knee length

Size S-M: 78x112 cm Size L-XL: 104x143 cm

Item code: **APR12** 