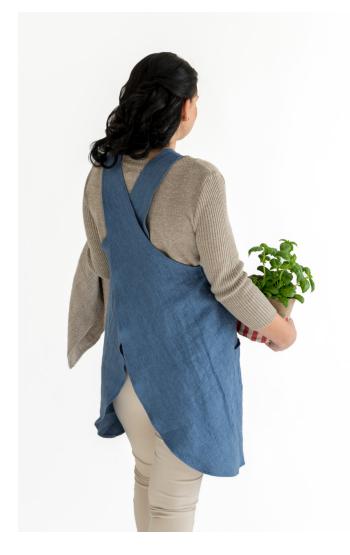

## ROUNDED CROSS-BACK APRON

Cross-back linen kitchen apron with side pockets. Washed linen apron has rounded sides and wide straps. Side pockets are perfect for anything from kitchen to craft suplies.

#### **Features**

Two side pockets Cross-back straps Rounded design Knee length

Size S-M: 78x112 cm Size L-XL: 104x143 cm

Item code: **APR12** 