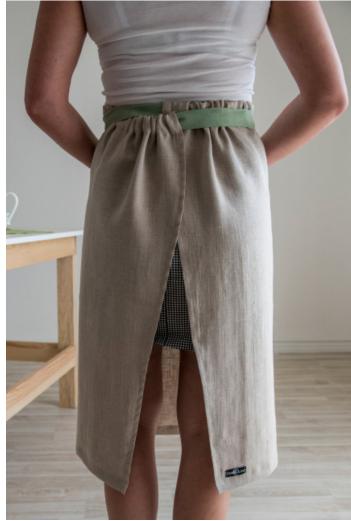

# HALF APRON WITH A POCKET

Linen half apron with a side pocket. Apron is decorated with contrast color waist and straps. One size fits all.

#### **Features**

One side pocket Long tie straps Waist width 7 cm

Size: 110 x 67 cm Item code: **APR8** 