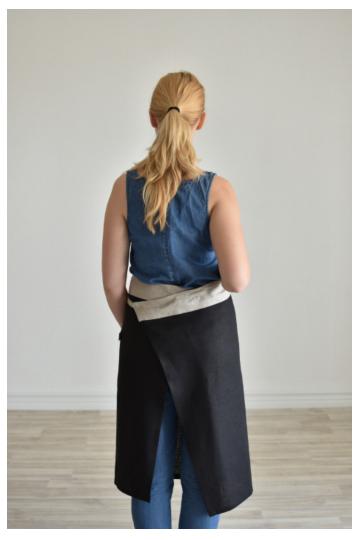

# HALF APRON WITH A POCKET

Linen half apron with a side pocket. Apron is decorated with contrast color waist and straps. One size fits all.

#### **Features**

One side pocket Long tie straps Waist width 7 cm

Size: 110 x 67 cm Item code: **APR8** 