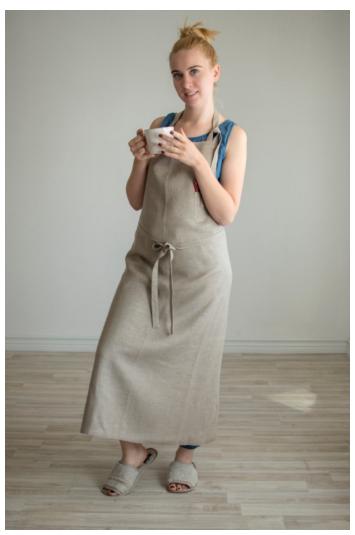

## CLASSIC BIB APRON

Classic linen kitchen apron with front pocket and adjustable strap. One size fits all.

#### **Features**

Dual front pocket Long adjustable strap

Size: 92 x 75 cm Item code: **APR1** 

Also available Short classic linen kitchen apron with front pocket and adjustable strap. One size fits all.