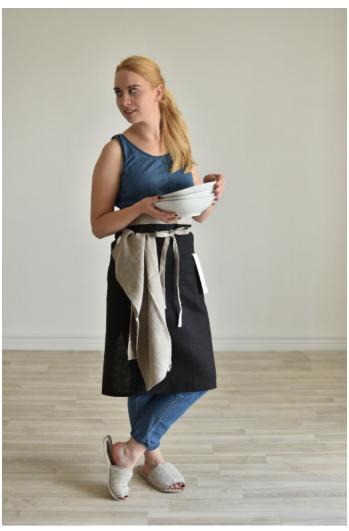

# HALF APRON WITH A POCKET

Linen half apron with a side pocket. Apron is decorated with contrast color waist and straps. One size fits all.

#### **Features**

One side pocket Long tie straps Waist width 7 cm

Size: 110 x 67 cm Item code: **APR8** 